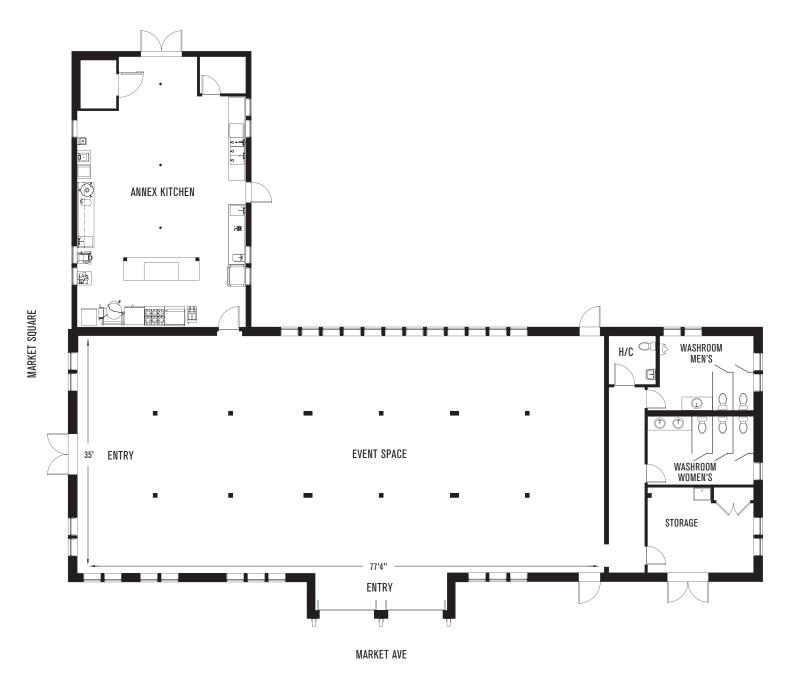

## Red Barn & Surrounding Area

MARKET AVE

GRANGE Centre for Farming & Food Red Barn layout example

#### Red Barn

CAPACITY EVENT SPACE KITCHEN 120 guests 2,304 sf 897 SF

GRANGE Centre for Farming & Food