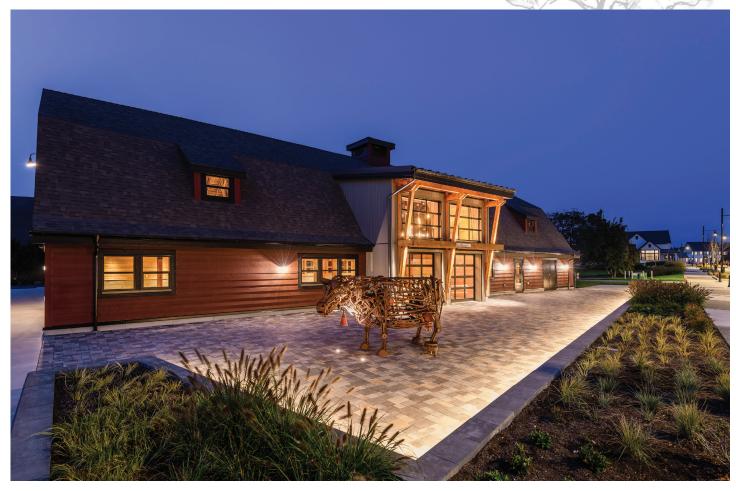

# Welcome to the Red Barn

The Red Barn at Southlands Tsawwassen is the perfect indoor and outdoor venue for your wedding or event. In the heart of Market Square, the Red Barn maintains much of its historic original character. The barn offers a warm and social hub and has been designed to host community and private events, and winter farmers' markets. There is also a kitchen at the Red Barn which can be used for plating of pre-prepared food.

# Gallery

Part of the original dairy farm at Southlands, this historic barn's original character and patina has been refreshed and repurposed to create a modern gathering place.