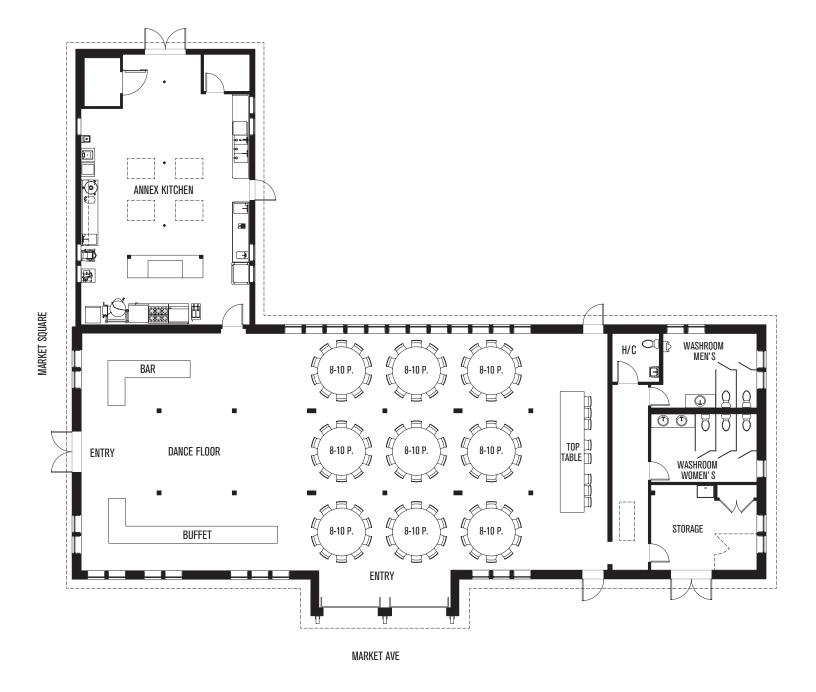

## Red Barn & Surrounding Area

MARKET AVE

GRANGE Centre for Farming & Food Red Barn layout example

#### Red Barn

CAPACITY EVENT SPACE KITCHEN 120 guests 2,304 sf 897 SF

GRANGE Centre for Farming & Food