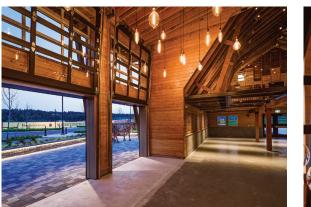

# Welcome to the Red Barn

The Red Barn at Southlands Tsawwassen is the perfect indoor and outdoor venue for your wedding or event. In the heart of Market Square, the Red Barn maintains much of its historic original character. The barn offers a warm and social hub and has been designed to host community and private events, and winter farmers' markets. There is also a kitchen at the Red Barn which can be used for plating of pre-prepared food.

# Gallery

Part of the original dairy farm at Southlands, this historic barn's original character and patina has been refreshed and repurposed to create a modern gathering place.