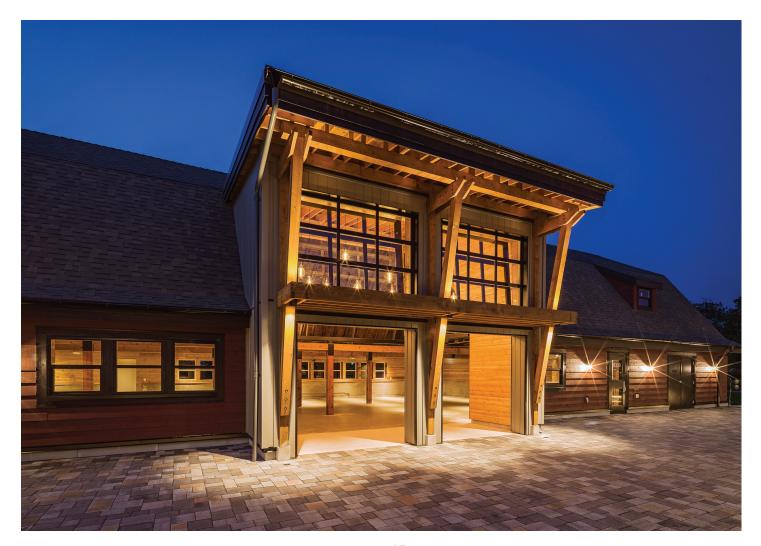

# Gallery

Part of the original dairy farm at Southlands, this historic barn's original character and patina has been refreshed and repurposed to create a modern gathering place.