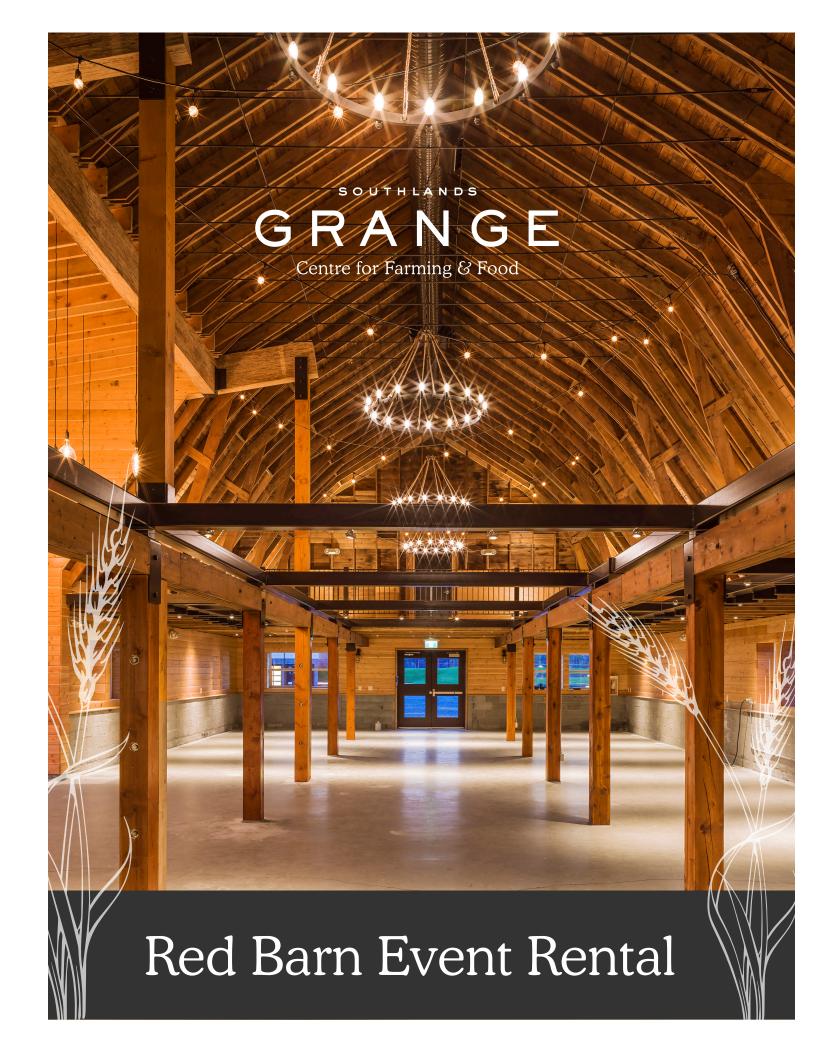

# Welcome to the Red Barn

The Red Barn at Southlands Tsawwassen is the perfect indoor and outdoor venue for your wedding or event. In the heart of Market Square, the Red Barn maintains much of its historic original character. The barn offers a warm and social hub and has been designed to host community and private events, and winter farmers' markets. There is also a kitchen at the Red Barn which can be used for plating of pre-prepared food.

#### Red Barn

CAPACITY EVENT SPACE KITCHEN 120 guests 2,304 sf 897 SF

GRANGE Centre for Farming & Food