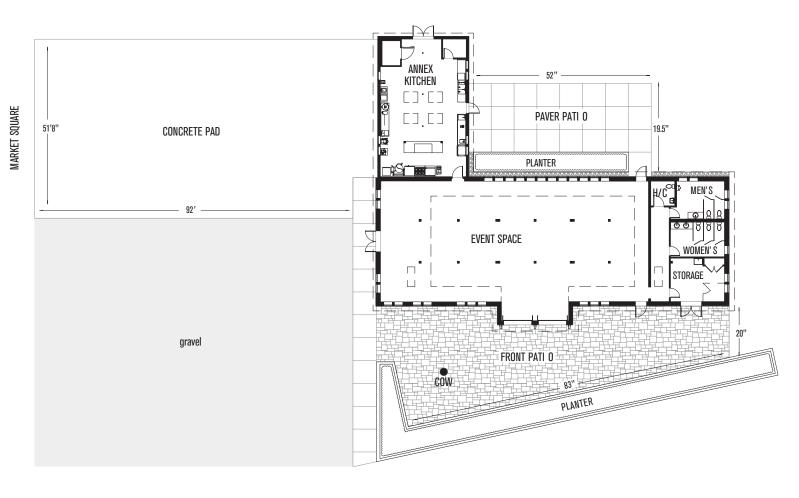

## Red Barn & Surrounding Area

MARKET AVE

GRANGE Centre for Farming & Food Red Barn layout example

#### Red Barn

CAPACITY EVENT SPACE KITCHEN 120 guests 2,304 sf 897 SF

GRANGE Centre for Farming & Food