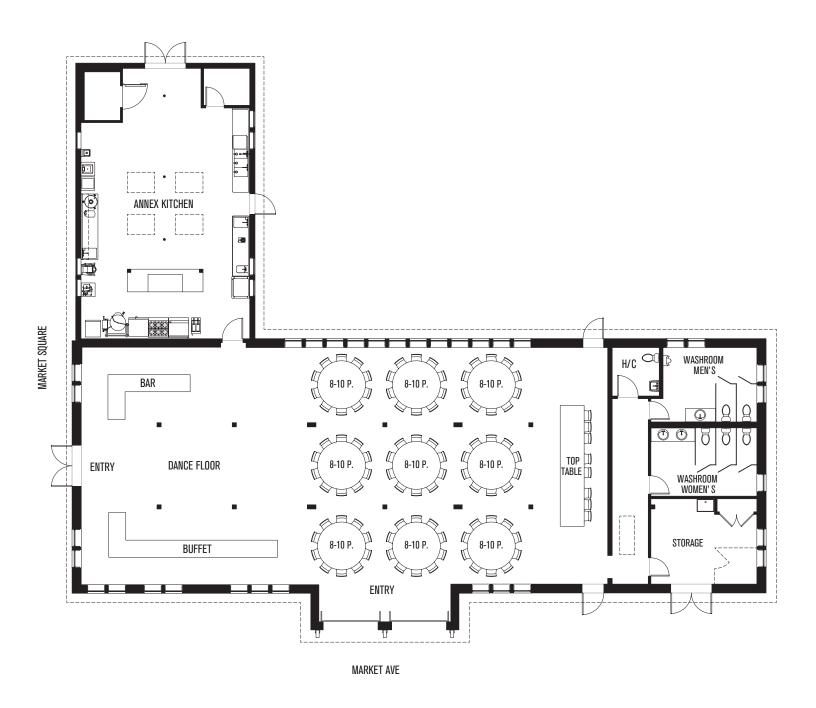

## GRANGE Red Barn layout example

## Red Barn

CAPACITY
EVENT SPACE
KITCHEN

120 guests 2,304 sf 897 SF