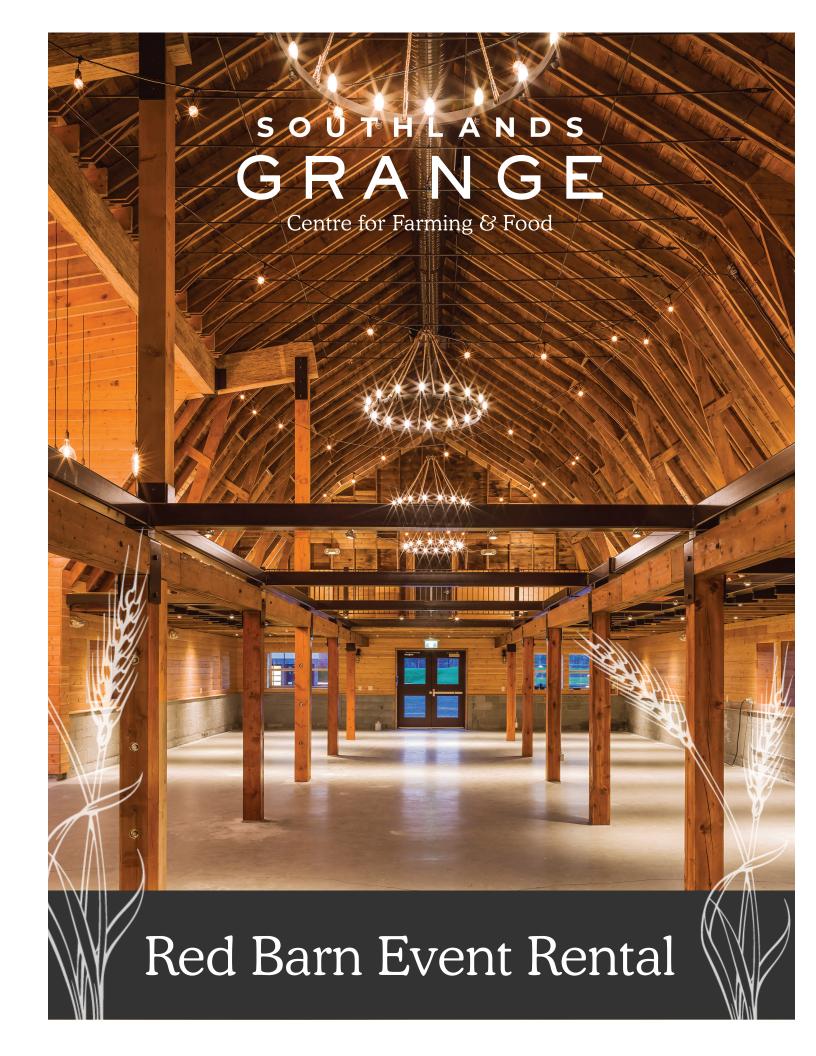

#### Welcome to the Red Barn

The Red Barn at Southlands Tsawwassen is the perfect indoor and outdoor venue for your wedding or event. In the heart of Market Square, the Red Barn maintains much of its historic original character. The barn offers a warm and social hub and has been designed to host community and private events, and winter farmers' markets. There is also a kitchen at the Red Barn which can be used for plating of pre-prepared food.

### SOUTHLANDS GRANGE

Centre for Farming & Food