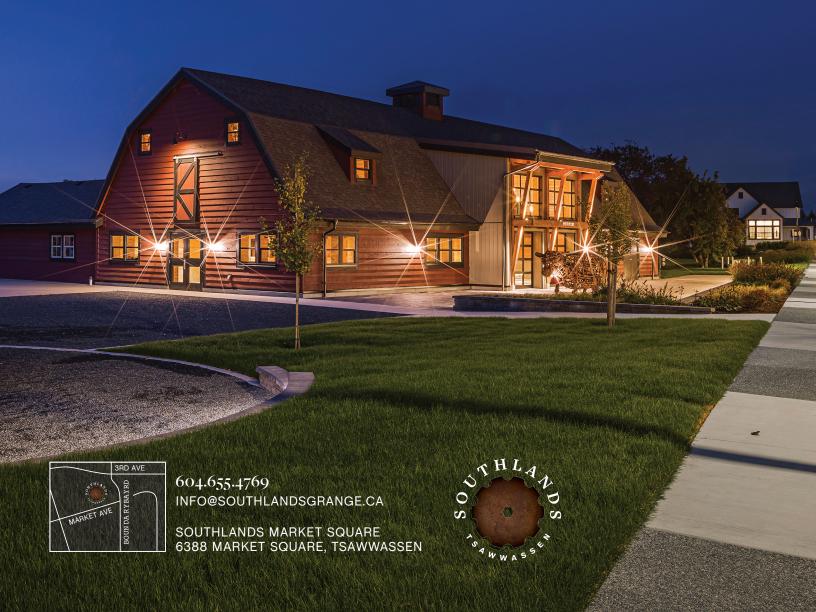

#### Welcome to the Red Barn

The Red Barn at Southlands Tsawwassen is the perfect indoor and outdoor venue for your wedding or event. In the heart of Market Square, the Red Barn maintains much of its historic original character. The barn offers a warm and social hub and has been designed to host community and private events, and winter farmers' markets. There is also a kitchen at the Red Barn which can be used for plating of pre-prepared food.

#### Ideally Located

This unique barn is located in the new Southlands development across the street from Boundary Bay regional park and Centennial Beach. It sits within a community of 530 acres of both urban and rural land. Southlands Tsawwassen is just 30km from Vancouver International Airport, making it accessible for a variety of guests.

## Gallery

Part of the original dairy farm at Southlands, this historic barn's original character and patina has been refreshed and repurposed to create a modern gathering place.