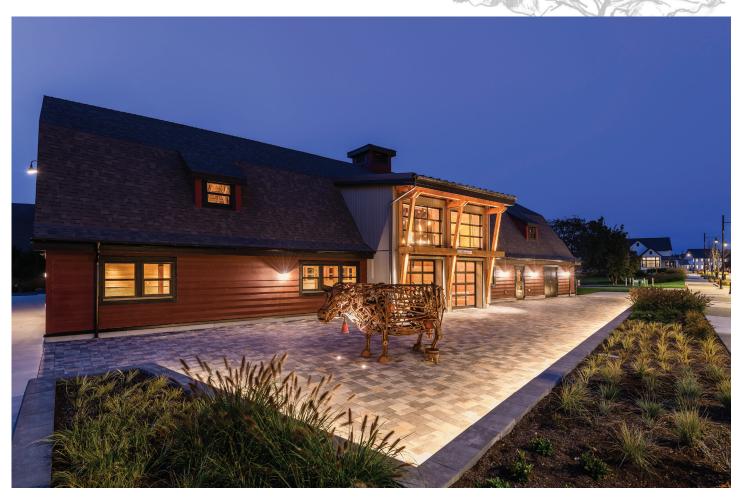

## Gallery

Part of the original dairy farm at Southlands, this historic barn's original character and patina has been refreshed and repurposed to create a modern gathering place.

#### Welcome to the Red Barn

The Red Barn at Southlands Tsawwassen is the perfect indoor and outdoor venue for your wedding or event. In the heart of Market Square, the Red Barn maintains much of its historic original character. The barn offers a warm and social hub and has been designed to host community and private events, and winter farmers' markets. There is also a kitchen at the Red Barn which can be used for plating of pre-prepared food.