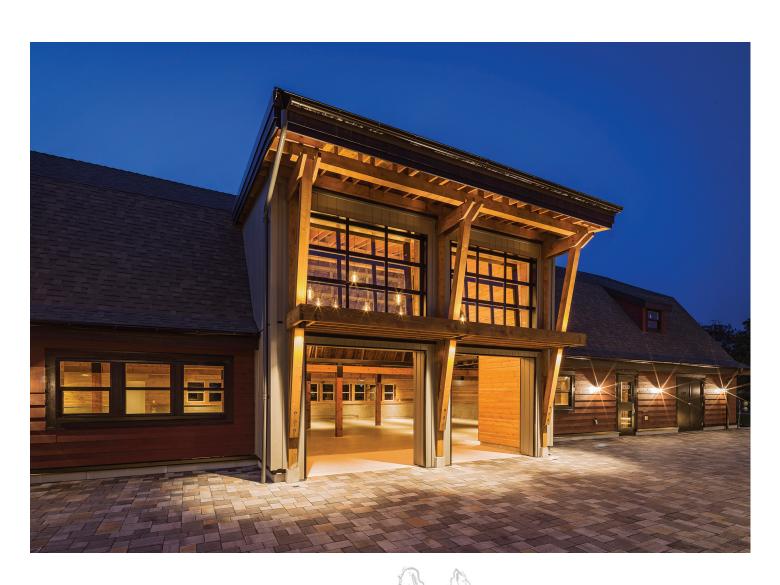

#### Ideally Located

This unique barn is located in the new Southlands development across the street from Boundary Bay regional park and Centennial Beach. It sits within a community of 530 acres of both urban and rural land. Southlands Tsawwassen is just 30km from Vancouver International Airport, making it accessible for a variety of guests.

## Gallery

Part of the original dairy farm at Southlands, this historic barn's original character and patina has been refreshed and repurposed to create a modern gathering place.