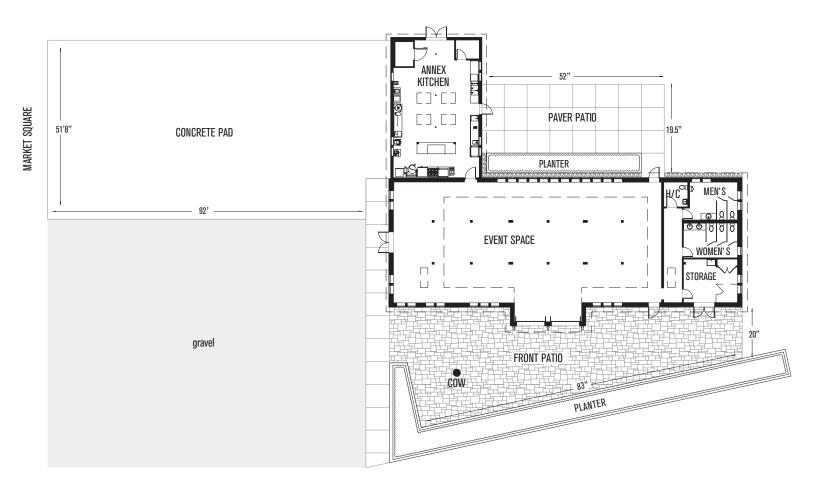

e for your wedding or event. In the heart of Market Square, the Red Barn maintains much of its historic original character. The barn offers a warm and social hub and has been designed to host community and private events, and winter farmers' markets. There is also a kitchen at the Red Barn which can be used for plating of pre-prepared food.



#### Ideally Located

This unique barn is located in the new Southlands development across the street from Boundary Bay regional park and Centennial Beach. It sits within a community of 530 acres of both urban and rural land. Southlands Tsawwassen is just 30km from Vancouver International Airport, making it accessible for a variety of guests.



## Red Barn

CAPACITY
EVENT SPACE
KITCHEN

120 guests 2,304 sf 897 SF





# Red Barn & Surrounding Area



MARKET AVE

## GRANGE Red Barn layout example



## Red Barn Pricing Structure 2023

(subject to availability, subject to change without prior notice)

| Item                                         | Term                                                                                                                                                                                                                                                     | Cost (excludes GST)               |
|----------------------------------------------|----------------------------------------------------------------------------------------------------------------------------------------------------------------------------------------------------------------------------------------------------------|-----------