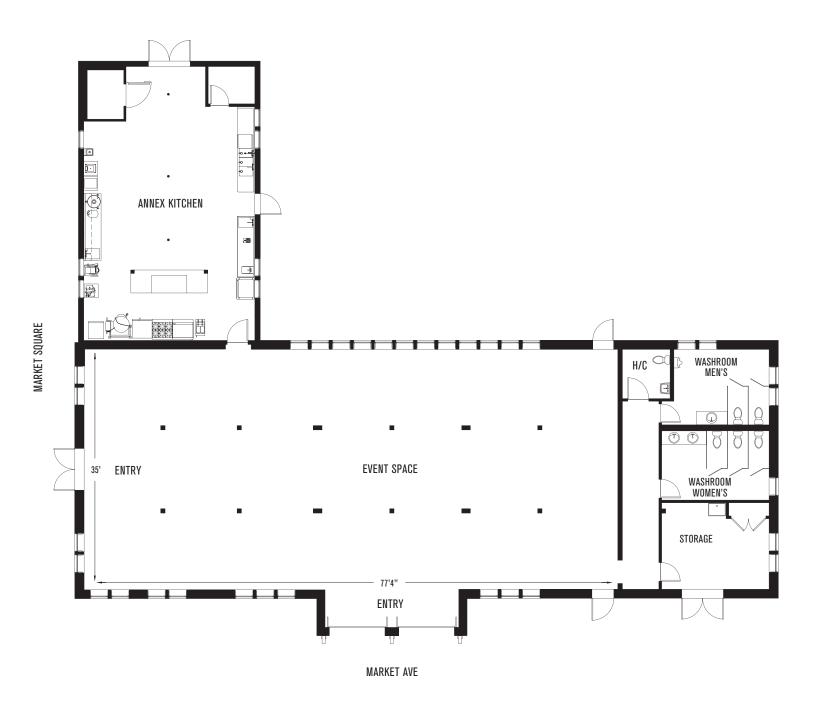

## Red Barn

CAPACITY
EVENT SPACE
KITCHEN

120 guests 2,304 sf 897 SF

## GRANGE Red Barn layout example